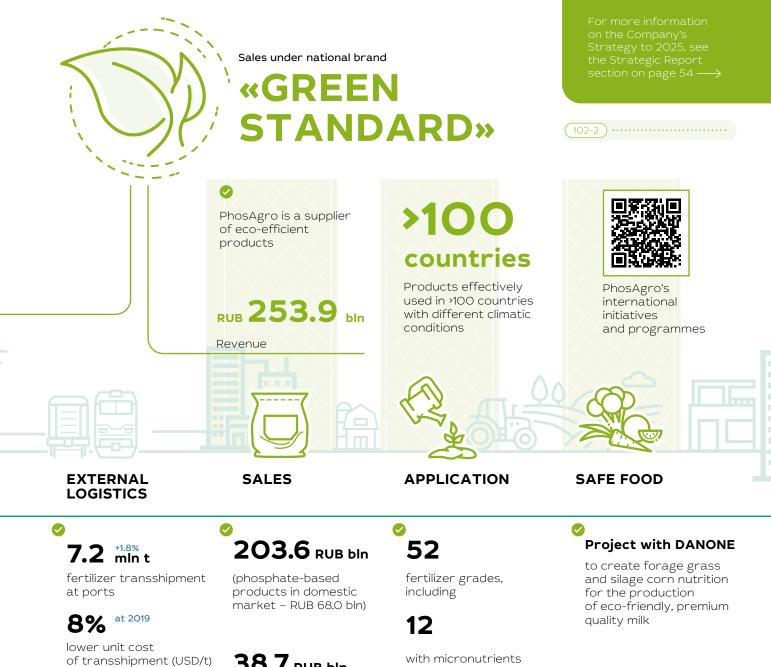

#### **CREATING VALUE** FOR STAKEHOLDERS

22.0 <sup>+1.1%</sup> mln t

rail shipments

### 38.7 RUB bln

(nitrogen-based products in domestic market – RUB 7.2 bln

### 11.6 RUB bln

OTHER (internal market -RUB 9.8 bln)