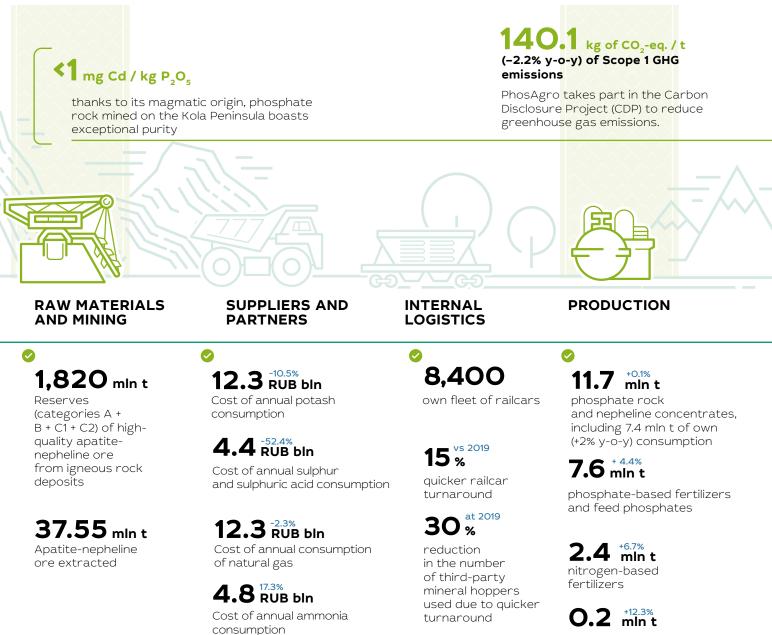

#### **CREATING VALUE** FOR STAKEHOLDERS

22.0 <sup>+1.1%</sup> mln t

rail shipments

### 38.7 RUB bln

(nitrogen-based products in domestic market – RUB 7.2 bln

### 11.6 RUB bln

OTHER (internal market -RUB 9.8 bln)